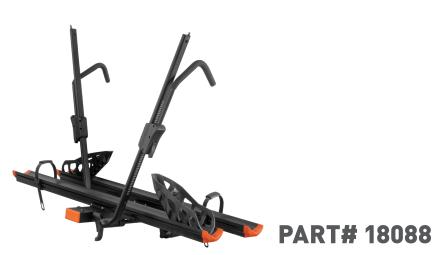

## CURT ALUMINUM TRAY-STYLE BIKE RACK

E-BIKE COMPATIBLE. ALL-IN-ONE LOCK SYSTEM. BUILT-IN ANTI-RATTLE.

- Padded arms and tray-style cradles keep bikes fully secure with 3 contact points
- Molded cradles accommodate different bike tire diameters
- Fits 20" to 29" diameter tires, including road tires and fat tires up to 4" wide
- Padded arms and wheel straps protect bikes from nicks and scratches
- Ratcheting arms nest below tray for more compact storage
- Shank with integrated anti-rattle and lock
- Aluminum-steel construction only weighs only 45 lbs.
- Fits any industry-standard 2" x 2" receiver tube
- Quick, easy 8-bolt assembly
- Tilts away for convenient rear vehicle access
- Limited lifetime warranty (one-year finish, one-year parts)