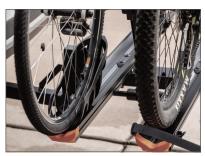

## CURT ALUMINUM TRAY-STYLE BIKE RACK

E-BIKE COMPATIBLE. ALL-IN-ONE LOCK SYSTEM. BUILT-IN ANTI-RATTLE.

- Padded arms and tray-style cradles keep bikes fully secure with 3 contact points
- Molded cradles accommodate different bike tire diameters
- Fits 20" to 29" diameter tires, including road tires and fat tires up to 4" wide
- Padded arms and wheel straps protect bikes from nicks and scratches
- Ratcheting arms nest below tray for more compact storage
- Shank with integrated anti-rattle and lock
- Aluminum-steel construction only weighs only 45 lbs.
- Fits any industry-standard 2" x 2" receiver tube
- Quick, easy 8-bolt assembly
- Tilts away for convenient rear vehicle access
- Limited lifetime warranty (one-year finish, one-year parts)