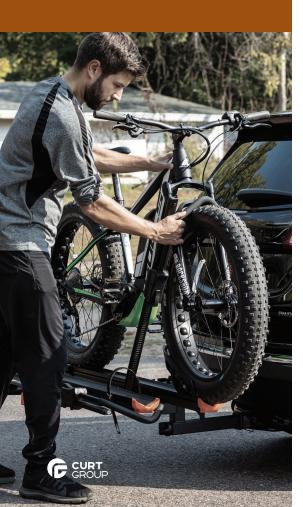

## CURT ALUMINUM TRAY-STYLE BIKE RACK

E-BIKE COMPATIBLE. ALL-IN-ONE LOCK SYSTEM. BUILT-IN ANTI-RATTLE.

- Padded arms and tray-style cradles keep bikes fully secure with 3 contact points
- Molded cradles accommodate different bike tire diameters
- Fits 20" to 29" diameter tires, including road tires and fat tires up to 4" wide
- Padded arms and wheel straps protect bikes from nicks and scratches
- Ratcheting arms nest below tray for more compact storage
- Shank with integrated anti-rattle and lock
- Aluminum-steel construction only weighs only 45 lbs.
- Fits any industry-standard 2" x 2" receiver tube
- Quick, easy 8-bolt assembly
- Tilts away for convenient rear vehicle access
- Limited lifetime warranty (one-year finish, one-year parts)